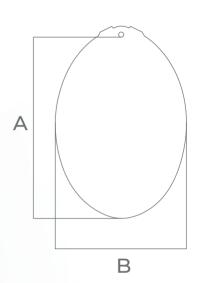

## **Specifications and Ordering Information**

| Testi10™ Firm Testicular Prosthesis |             |        |        |        |
|-------------------------------------|-------------|--------|--------|--------|
| Product Code                        | Size        | Volume | A (cm) | B (cm) |
| TESTIF-XS                           | Extra small | 6 ml   | 2.7    | 2.1    |
| TESTIF-S                            | Small       | 12 ml  | 3.2    | 2.6    |
| TESTIF-M                            | Medium      | 18 ml  | 4.1    | 2.9    |
| TESTIF-L                            | Large       | 22 ml  | 4.7    | 3.2    |
| TESTIF-XL                           | Extra Large | 26 ml  | 5.1    | 3.2    |