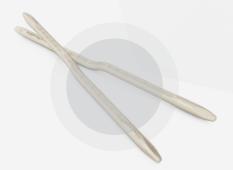

S











#### Rigicon HL-LEVINE Combo Prosthesis Tool



| Product Details |                      |  |
|-----------------|----------------------|--|
| Product Code    | Dilator<br>Diameters |  |
| RSSL-1012       | 10 - 12 mm           |  |
| RSSL-1014       | 10 - 14 mm           |  |

#### **Rigicon Furlow Insertion Tool™**



**RSSF-1000** 

#### **HL SINGLE-USE FURLOW Insertion Tool™**



**RSUF-1000** 

## **HL Dilator™ Reusable**



| Product Details |                      |  |
|-----------------|----------------------|--|
| Product Code    | Dilator<br>Diameters |  |
| RSSD-0910       | 09 - 10 mm           |  |
| RSSD-1012       | 10 - 12 mm           |  |
| RSSD-1112       | 11 - 12 mm           |  |
| RSSD-1314       | 13 - 14 mm           |  |

## **HL Dilator™Single-Use**



| Product Details |                      |
|-----------------|----------------------|
| Product Code    | Dilator<br>Diameters |
| RSUD-0910       | 09 - 10 mm           |
| RSUD-1012       | 10 - 12 mm           |
| RSUD-1112       | 11 - 12 mm           |
| RSUD-1314       | 13 - 14 mm           |
| RSUD-1516       | 15 - 16 mm           |

### **Rigicon Surgical Retractor Kit**



**RSRK-1000**