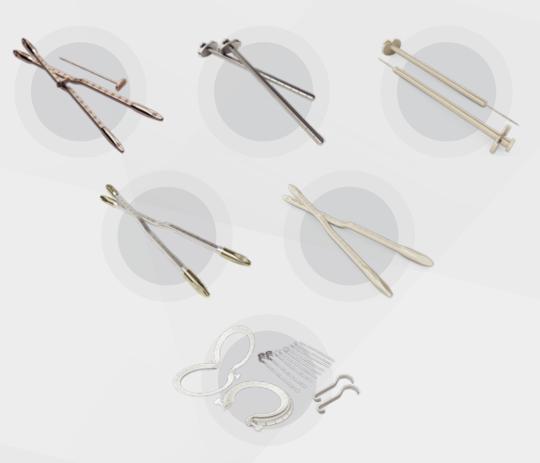

#### Rigicon HL-LEVINE Combo Prosthesis Tool

| Product Details |                      |  |
|-----------------|----------------------|--|
| Product Code    | Dilator<br>Diameters |  |
| RSSL-1012       | 10 - 12 mm           |  |
| RSSL-1014       | 10 - 14 mm           |  |

#### **Rigicon Furlow Insertion Tool™**

**RSSF-1000** 

#### **HL SINGLE-USE FURLOW Insertion Tool™**

**RSUF-1000** 

### **Rigicon Surgical Retractor Kit**

**RSRK-1000**