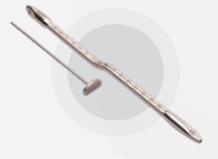

## **HL Dilator™ Reusable**

| Product Details |                      |  |
|-----------------|----------------------|--|
| Product Code    | Dilator<br>Diameters |  |
| RSSD-0910       | 09 - 10 mm           |  |
| RSSD-1012       | 10 - 12 mm           |  |
| RSSD-1112       | 11 - 12 mm           |  |
| RSSD-1314       | 13 - 14 mm           |  |

## **HL Dilator™Single-Use**

| Product Details |                      |
|-----------------|----------------------|
| Product Code    | Dilator<br>Diameters |
| RSUD-0910       | 09 - 10 mm           |
| RSUD-1012       | 10 - 12 mm           |
| RSUD-1112       | 11 - 12 mm           |
| RSUD-1314       | 13 - 14 mm           |
| RSUD-1516       | 15 - 16 mm           |