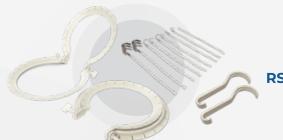

n Tool™**



**RSUF-1000** 

## **HL Dilator™ Reusable**



| Product Details |                      |  |
|-----------------|----------------------|--|
| Product Code    | Dilator<br>Diameters |  |
| RSSD-0910       | 09 - 10 mm           |  |
| RSSD-1012       | 10 - 12 mm           |  |
| RSSD-1112       | 11 - 12 mm           |  |
| RSSD-1314       | 13 - 14 mm           |  |

## **HL Dilator™Single-Use**



| Product Details |                      |
|-----------------|----------------------|
| Product Code    | Dilator<br>Diameters |
| RSUD-0910       | 09 - 10 mm           |
| RSUD-1012       | 10 - 12 mm           |
| RSUD-1112       | 11 - 12 mm           |
| RSUD-1314       | 13 - 14 mm           |
| RSUD-1516       | 15 - 16 mm           |

### **Rigicon Surgical Retractor Kit**



**RSRK-1000**