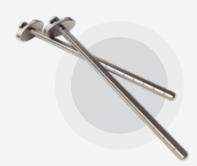

#### Rigicon HL-LEVINE Combo Prosthesis Tool

| Product Details |                      |  |
|-----------------|----------------------|--|
| Product Code    | Dilator<br>Diameters |  |
| RSSL-1012       | 10 - 12 mm           |  |
| RSSL-1014       | 10 - 14 mm           |  |