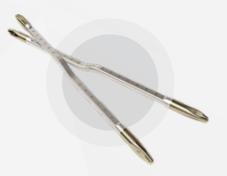

# RIGICON INNOVATIVE SURGICAL TOOLS











#### Rigicon HL-LEVINE Combo Prosthesis Tool



| Product Details |                      |  |
|-----------------|----------------------|--|
| Product Code    | Dilator<br>Diameters |  |
| RSSL-1012       | 10 - 12 mm           |  |
| RSSL-1014       | 10 - 14 mm           |  |

#### **Rigicon Furlow Insertion Tool™**



**RSSF-1000** 

#### **HL SINGLE-USE FURLOW Insertion Tool™**



**RSUF-1000** 

## **HL Dilator™ Reusable**



| Product Details |                      |  |
|-----------------|----------------------|--|
| Product Code    | Dilator<br>Diameters |  |
| RSSD-0910       | 09 - 10 mm           |  |
| RSSD-1012       | 10 - 12 mm           |  |
| RSSD-1112       | 11 - 12 mm           |  |
| RSSD-1314       | 13 - 14 mm           |  |

## **HL Dilator™Single-Use**



| Product Details |                      |
|-----------------|----------------------|
| Product Code    | Dilator<br>Diameters |
| RSUD-0910       | 09 - 10 mm           |
| RSUD-1012       | 10 - 12 mm           |
| RSUD-1112       | 11 - 12 mm           |
| RSUD-1314       | 13 - 14 mm           |
| RSUD-1516       | 15 - 16 mm           |

### **Rigicon Surgical Retractor Kit**



**RSRK-1000**