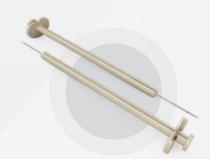

#### Rigicon HL-LEVINE Combo Prosthesis Tool

| Product Details |                      |  |
|-----------------|----------------------|--|
| Product Code    | Dilator<br>Diameters |  |
| RSSL-1012       | 10 - 12 mm           |  |
| RSSL-1014       | 10 - 14 mm           |  |